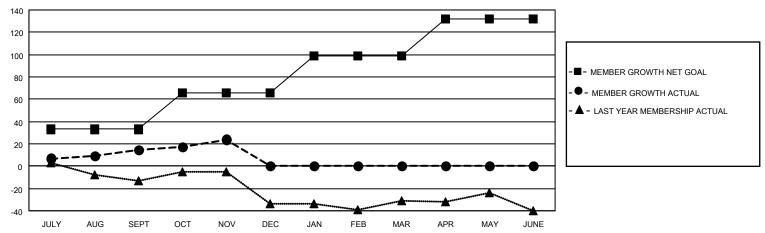

## GOALS AND ACTUAL MEMBERS CUMULATIVE

| DROPPED CLUBS: 0 |    | 28 CLUBS OF 69 ADDED 1 OR<br>MORE NEW MEMBERS | GENDER DISTRIBUTION                 |              |  |
|------------------|----|-----------------------------------------------|-------------------------------------|--------------|--|
|                  |    | WORE NEW WEINDERS                             | MALE                                | 987 (69.36%) |  |
|                  |    |                                               | FEMALE 436 (30.64%)                 |              |  |
| DROPPED MEMBERS  |    |                                               | NON BINARY                          | 0 (0.00%)    |  |
|                  |    |                                               | PREFER NOT TO ANSWER 0 (0.00%)      |              |  |
| DECEASED         | 4  |                                               |                                     | ,            |  |
| CLUB CANCELLED   | 0  | CLICK HERE FOR CUMULATIVE                     | TOTAL FAMILY UNIT MEMBERS           | 3 264        |  |
| OTHER            | 37 | MEMBERSHIP DATA                               |                                     |              |  |
| TOTAL            | 41 |                                               | FAMILY MEMBERS PAYING HALF DUES 135 |              |  |
|                  |    |                                               |                                     |              |  |